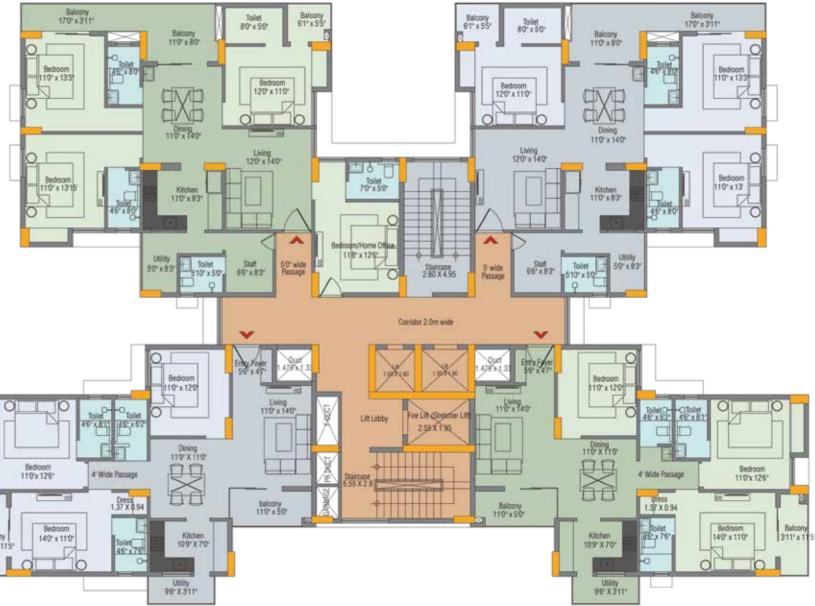

### FLAT NO. 3 & 4

Total Carpet Area - 544.77 sft. Super Built-up Area - 942.45 sft.

## **block a** 2 BHK

## FLAT NO. 2 & 5

Total Carpet Area - 857.40 sft. Super Built-up Area - 1483.29 sft.

**FLAT NO. 1 & 6** Total Carpet Area - 1087.38 sft. Super Built-up Area - 1881.17 sft.

Enjoy urban living alongside a scenic canvas.

# BLOCK B 3 + S BHK

**FLAT NO. 1** Total Carpet Area - 1387.50 sft. Super Built-up Area - 2400.38 sft.