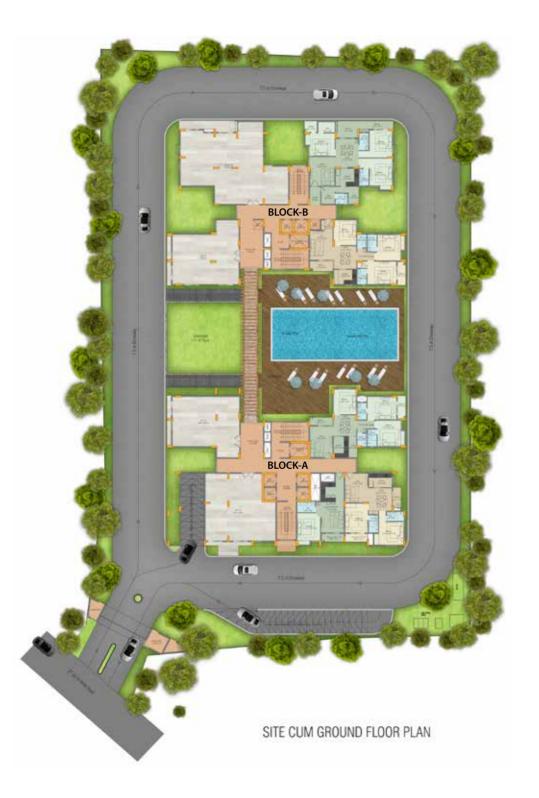

- units.
- per Vastu.
- Functional spaces with proper light and ventilation in each unit.
- Aesthetically designed.

## UNIQUE FEATURES

- Located near Puri Main Canal hence free from future congestion.
- Each unit is conceived and designed as
- Excellent specifications.

- Planning to take care of privacy of the individual entry points.
- Air-pocket to channelize south breeze to all All modern amenities like, swimming pool, gymnasium health club etc are part of the complex.
  - Efficient Design thereby reducing the super built up area as far as possible.
  - Located far away from the crowded traffic congestion, yet right next to the most happening part of Bhubaneswar..

Indulge in Leisure avenues that let you relax and rejuvenate.

84"x 46

Bedroom 14'0' x 11'0'

Bedroom 11'0'x 126'