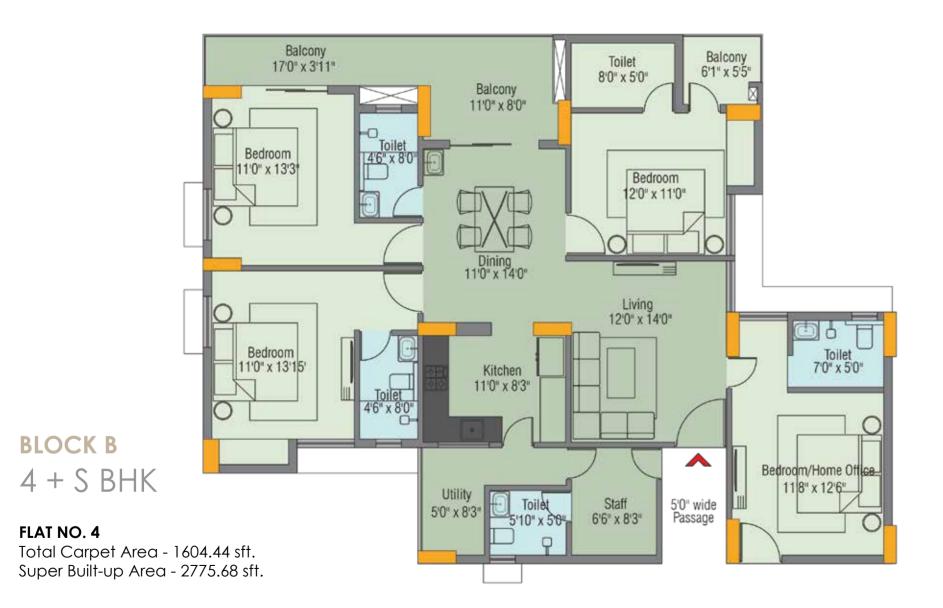

# BLOCK B 3 + S BHK

**FLAT NO. 1** Total Carpet Area - 1387.50 sft. Super Built-up Area - 2400.38 sft.