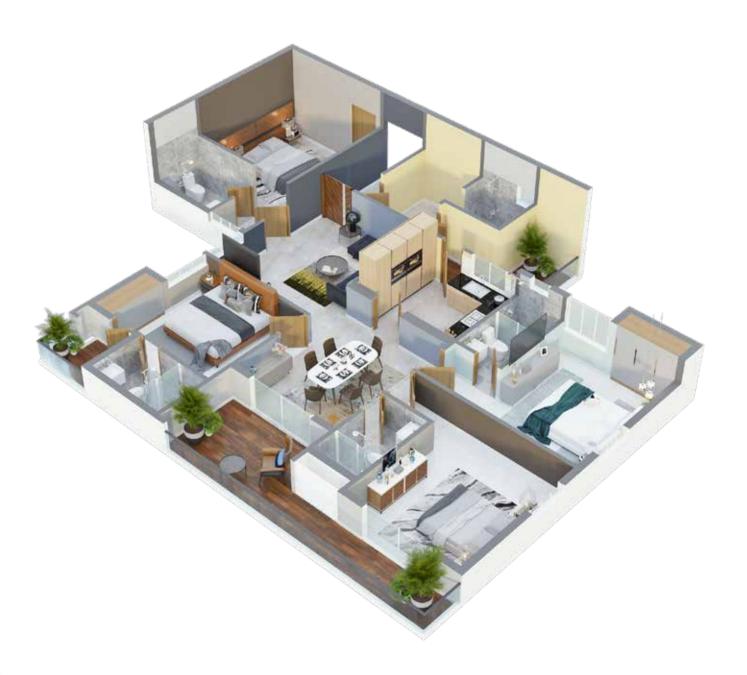

# BLOCK B 3 + S BHK

**FLAT NO. 1** Total Carpet Area - 1387.50 sft. Super Built-up Area - 2400.38 sft.