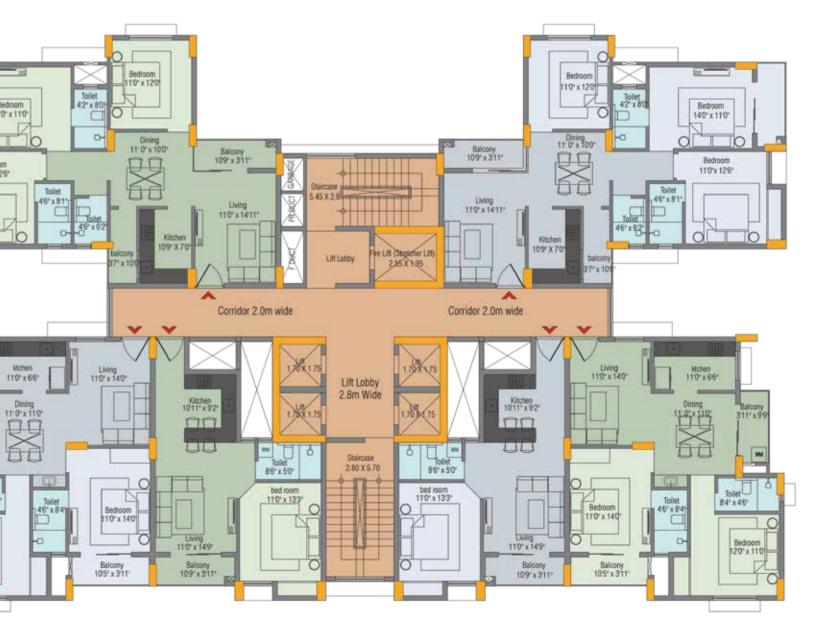

Indulge in Leisure avenues that let you relax and rejuvenate.

84"x 46

Bedroom 14'0' x 11'0'

Bedroom 11'0'x 126'

### FLAT NO. 3 & 4

Total Carpet Area - 544.77 sft. Super Built-up Area - 942.45 sft.

## FLAT NO. 2 & 5

Total Carpet Area - 857.40 sft. Super Built-up Area - 1483.29 sft.

**FLAT NO. 1 & 6** Total Carpet Area - 1087.38 sft. Super Built-up Area - 1881.17 sft.

Enjoy urban living alongside a scenic canvas.

# BLOCK B 3 + S BHK

**FLAT NO. 1** Total Carpet Area - 1387.50 sft. Super Built-up Area - 2400.38 sft.