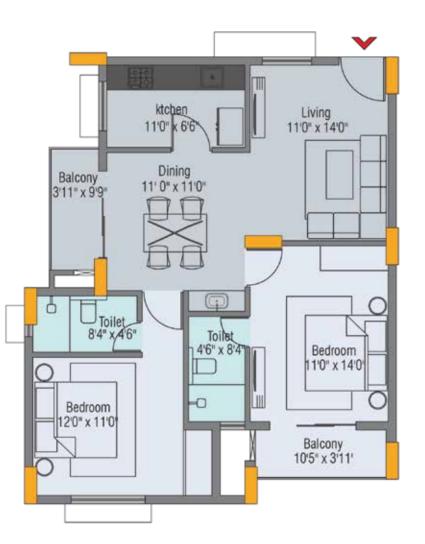

### FLAT NO. 3 & 4

Total Carpet Area - 544.77 sft. Super Built-up Area - 942.45 sft.

## **block a** 2 BHK