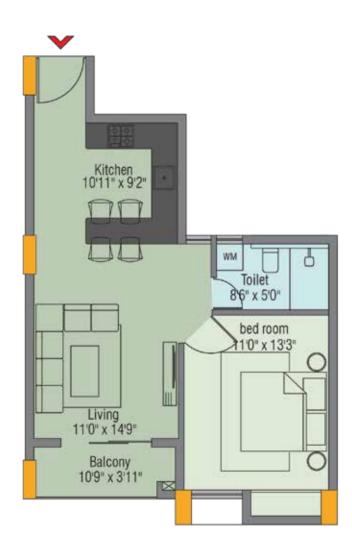

### FLAT NO. 3 & 4

Total Carpet Area - 544.77 sft. Super Built-up Area - 942.45 sft.