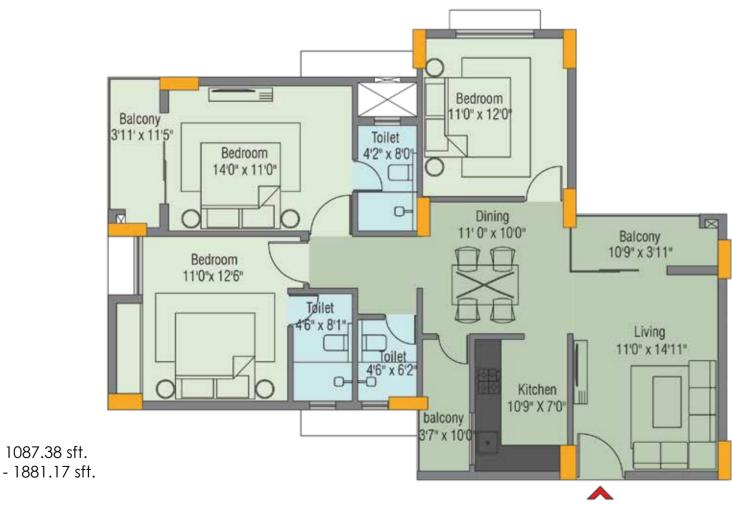

## FLAT NO. 2 & 5

Total Carpet Area - 857.40 sft. Super Built-up Area - 1483.29 sft.

**FLAT NO. 1 & 6** Total Carpet Area - 1087.38 sft. Super Built-up Area - 1881.17 sft.

Enjoy urban living alongside a scenic canvas.

# BLOCK B 3 + S BHK

**FLAT NO. 1** Total Carpet Area - 1387.50 sft. Super Built-up Area - 2400.38 sft.