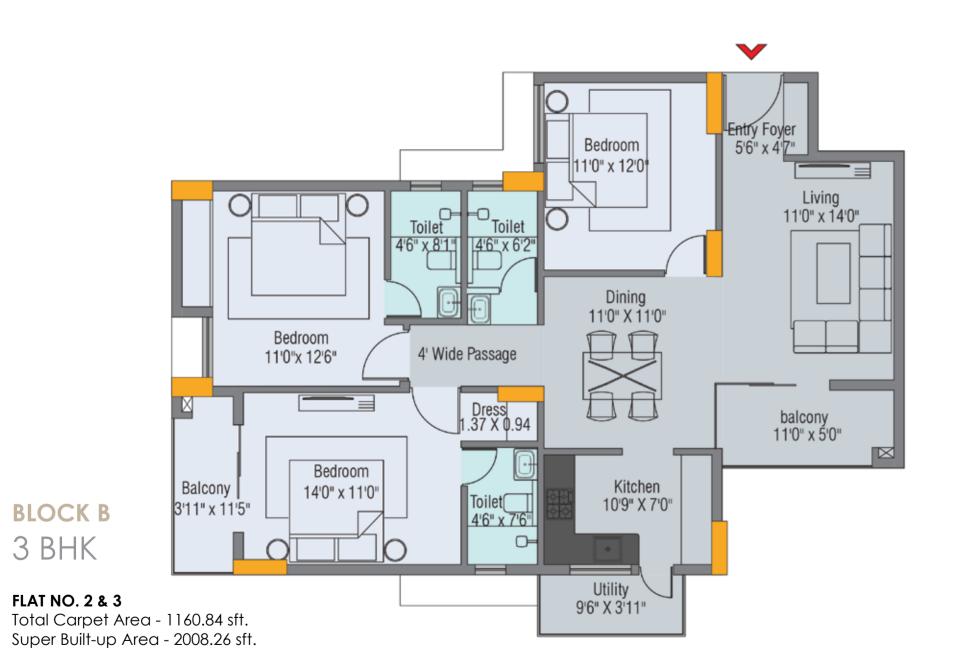

Indulge in Leisure avenues that let you relax and rejuvenate.

84"x 46

Bedroom 14'0' x 11'0'

Bedroom 11'0'x 126'