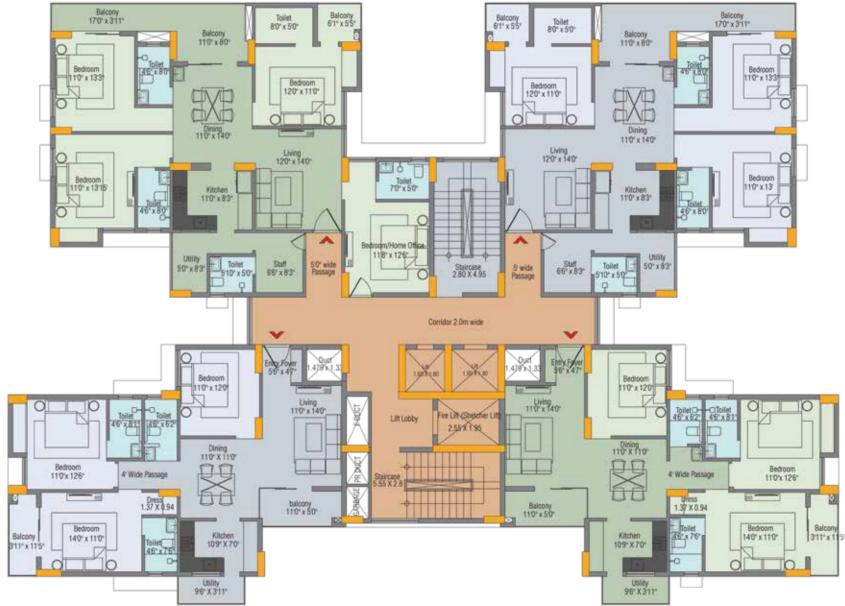

### FLAT NO. 3 & 4

Total Carpet Area - 544.77 sft. Super Built-up Area - 942.45 sft.

## **block a** 2 BHK

## FLAT NO. 2 & 5

Total Carpet Area - 857.40 sft. Super Built-up Area - 1483.29 sft.

**FLAT NO. 1 & 6** Total Carpet Area - 1087.38 sft. Super Built-up Area - 1881.17 sft.

Enjoy urban living alongside a scenic canvas.

# BLOCK B 3 + S BHK

**FLAT NO. 1** Total Carpet Area - 1387.50 sft. Super Built-up Area - 2400.38 sft.