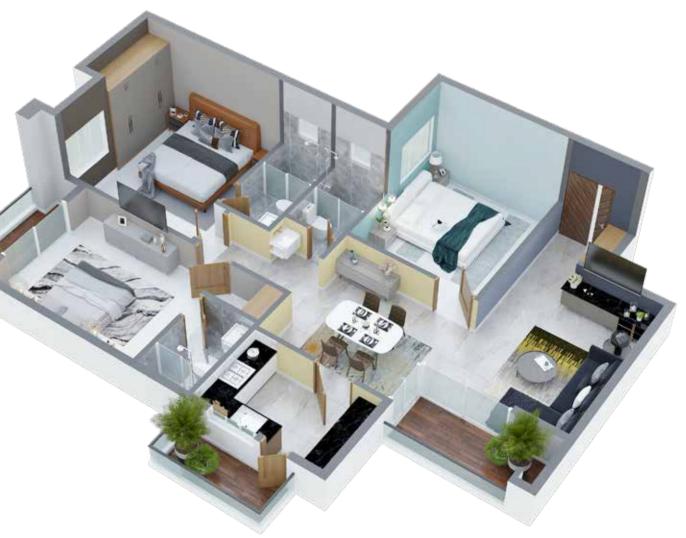

# BLOCK B 3 + S BHK

**FLAT NO. 1** Total Carpet Area - 1387.50 sft. Super Built-up Area - 2400.38 sft.