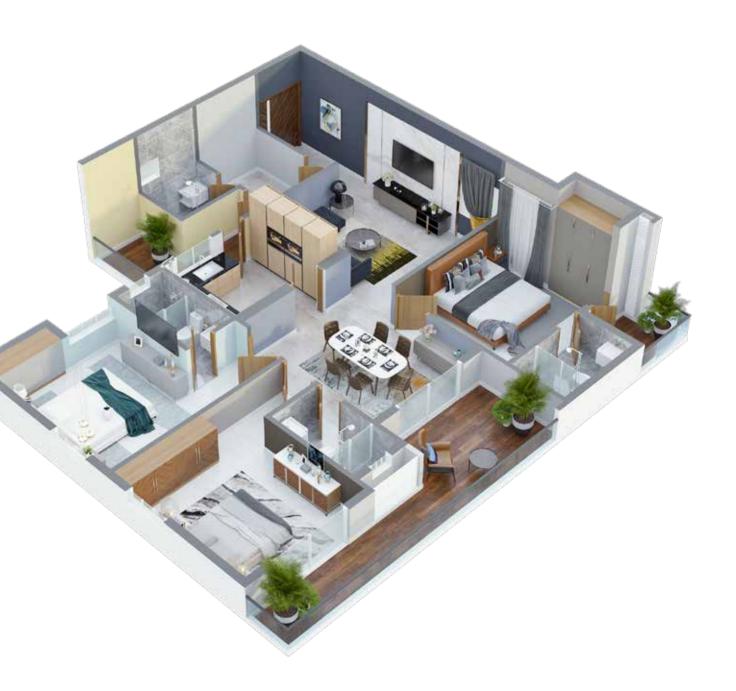

# BLOCK B 3 + S BHK

**FLAT NO. 1** Total Carpet Area - 1387.50 sft. Super Built-up Area - 2400.38 sft.