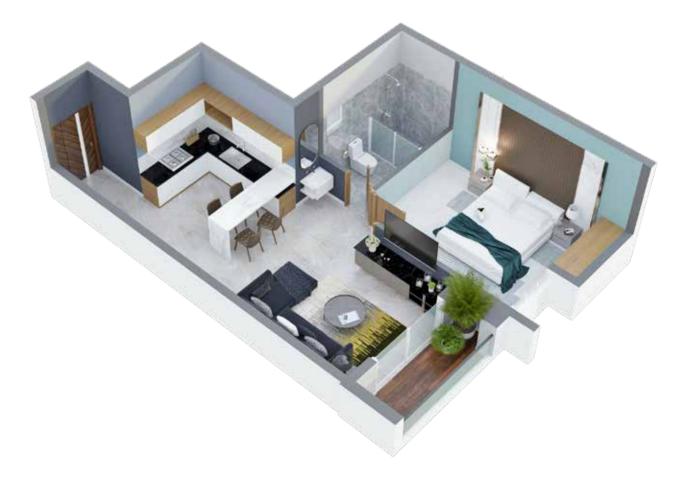

### FLAT NO. 3 & 4

Total Carpet Area - 544.77 sft. Super Built-up Area - 942.45 sft.