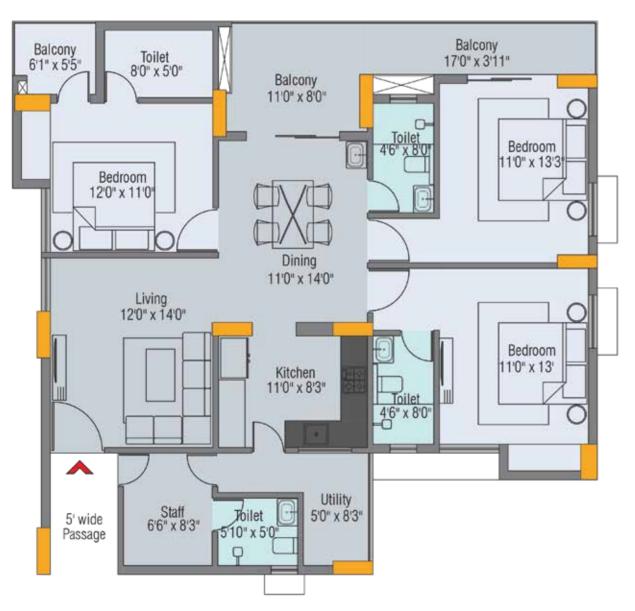

# BLOCK B 3 + S BHK

**FLAT NO. 1** Total Carpet Area - 1387.50 sft. Super Built-up Area - 2400.38 sft.