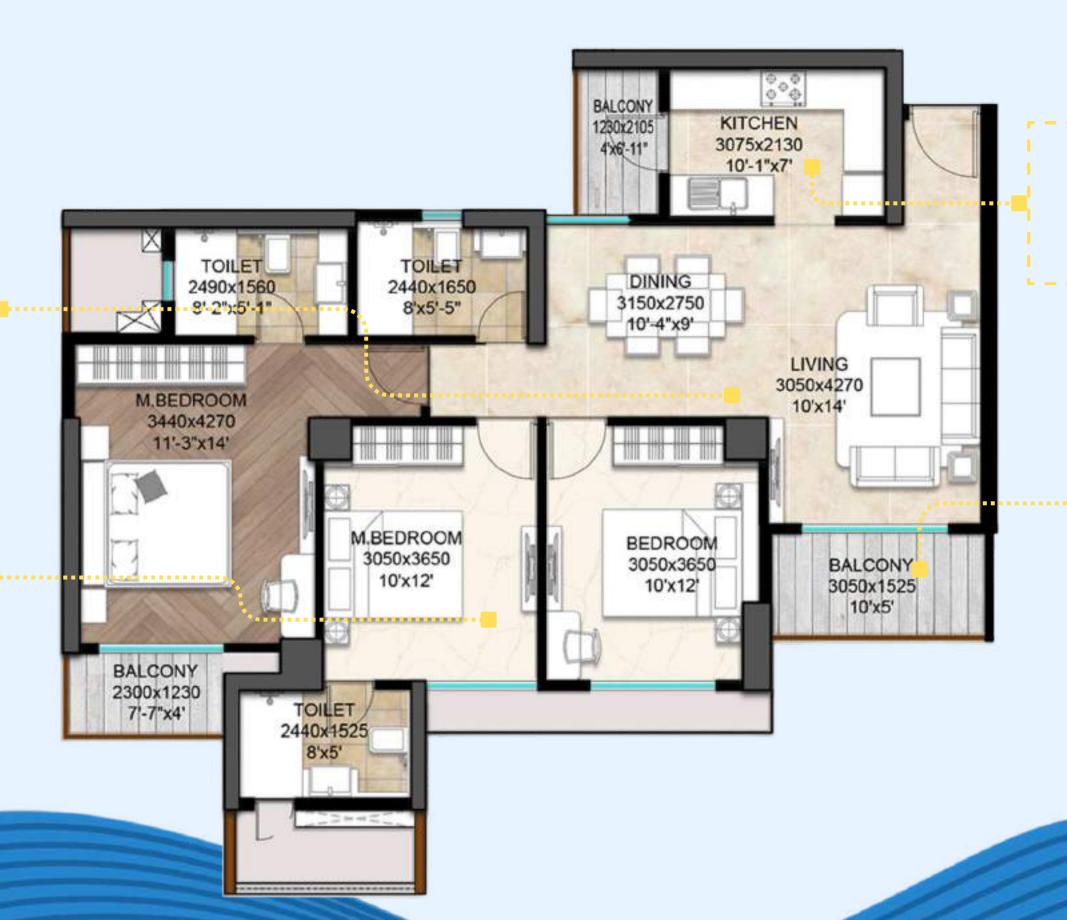

## 3 BED BLUE

**≋** 3B 3T **≅** 

L- shaped living & dining room for efficient air flow

All bedrooms with washrooms closer to them for easy accesibility

SBUA: 1665 SQ.FT. CA: 915 Sq.Ft. BA: 107 Sq.Ft.

Spacious kitchen attached to utility

Enjoy the serene views of the pristine Kathajodi River