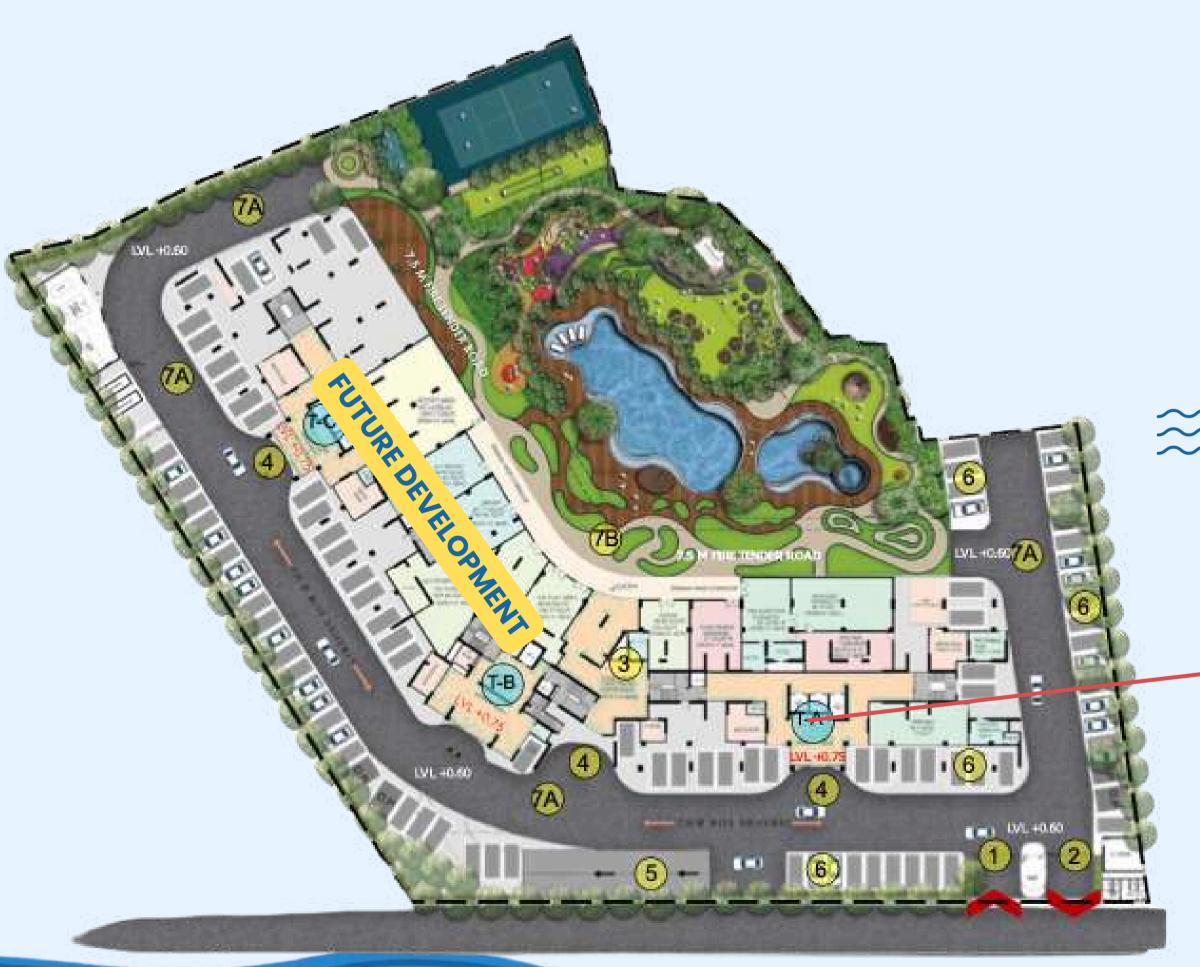

2.5 ACRES.3 TOWERS.22 TO 23 FLOORS.384 HOMES.

SE ONE COOL LIFESTYLE

NOW OPENING TOWER A