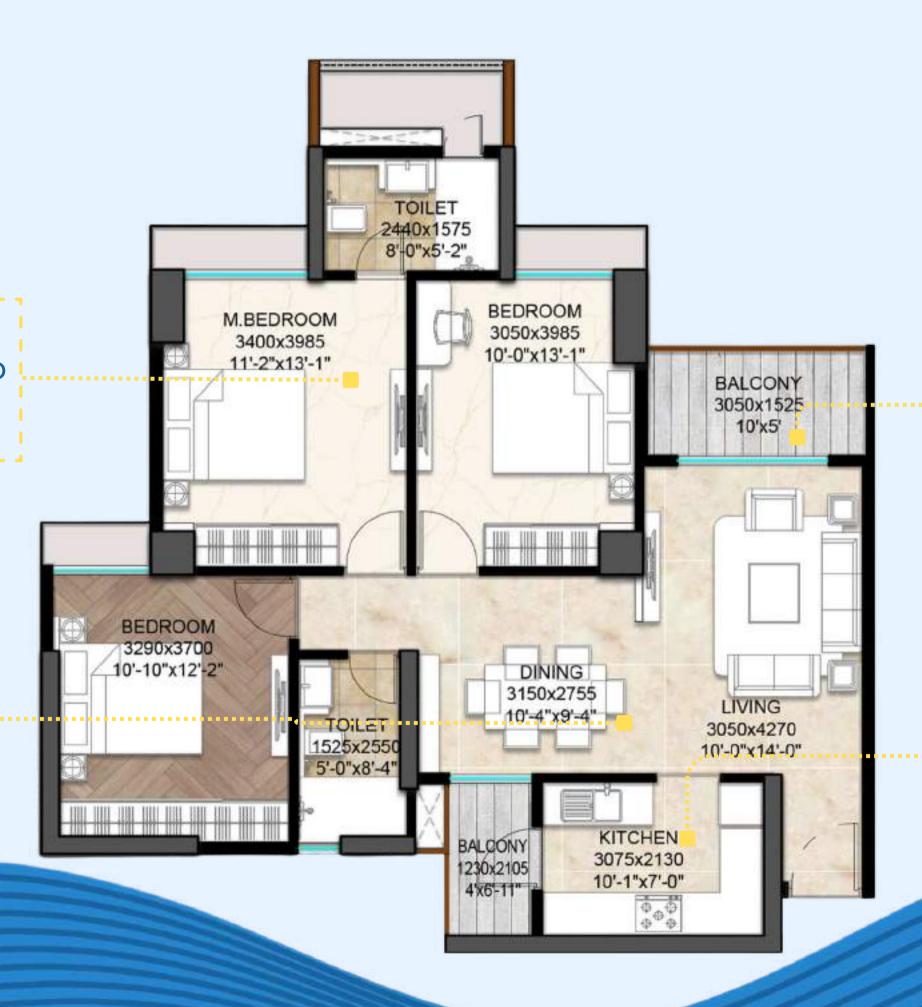

## 3 BED GREEN

**≋** 3B 2T **≅** 

All bedrooms with washrooms closer to them for easy accesibility

L- shaped living & dining room for efficient air flow

SBUA: 1488 SQ.FT. CA: 850 Sq.Ft. BA: 79 Sq.Ft.

Enjoy the lively Lagoon view from your balcony

Spacious kitchen attached to utility