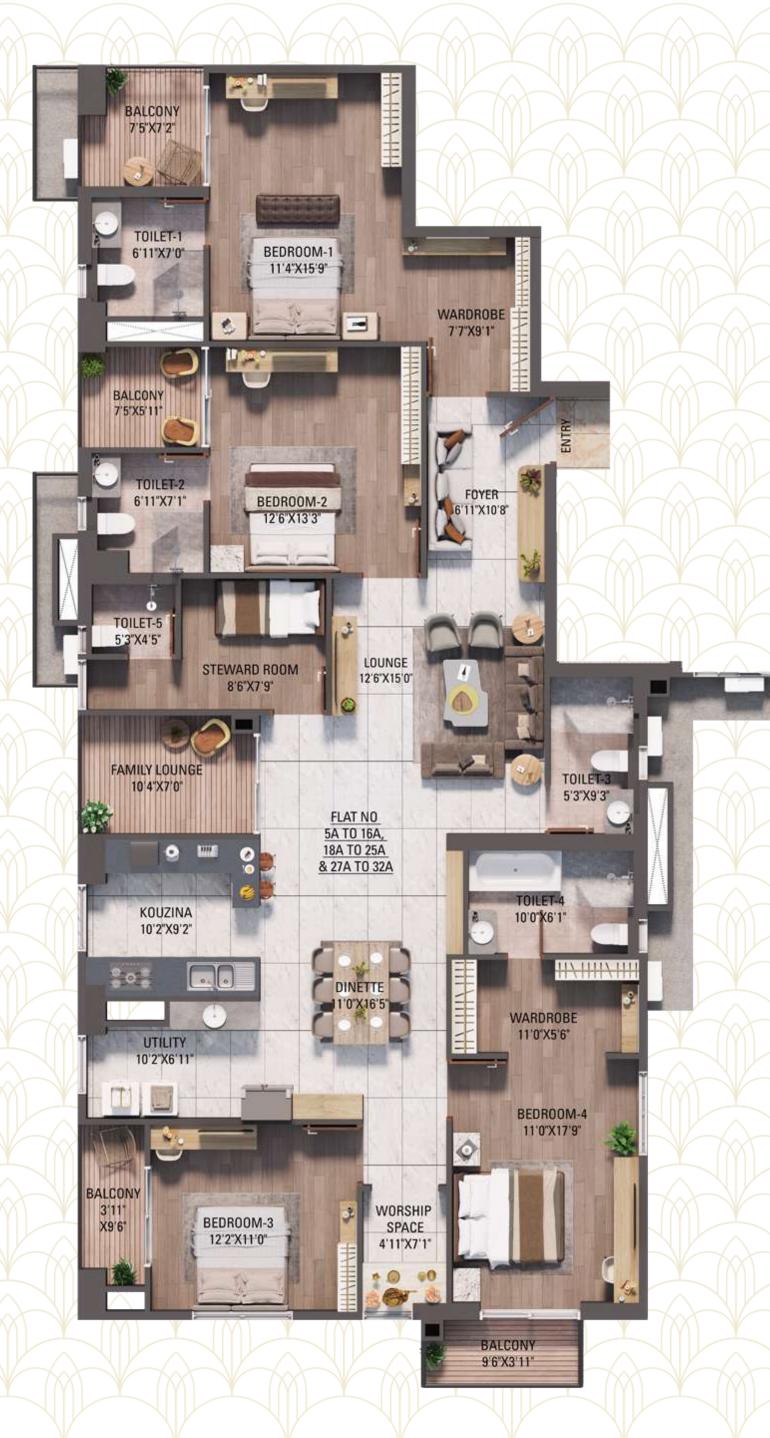

## The C-Cube: The True Heart of Emporio Bliss

Citadel

Imperial

| TYPE     | SBA         | CA          | BA          |
|----------|-------------|-------------|-------------|
| NAME     | (IN SQ.FT.) | (IN SQ.FT.) | (IN SQ.FT.) |
| IMPERIAL | 3390        | 1811        | 268         |