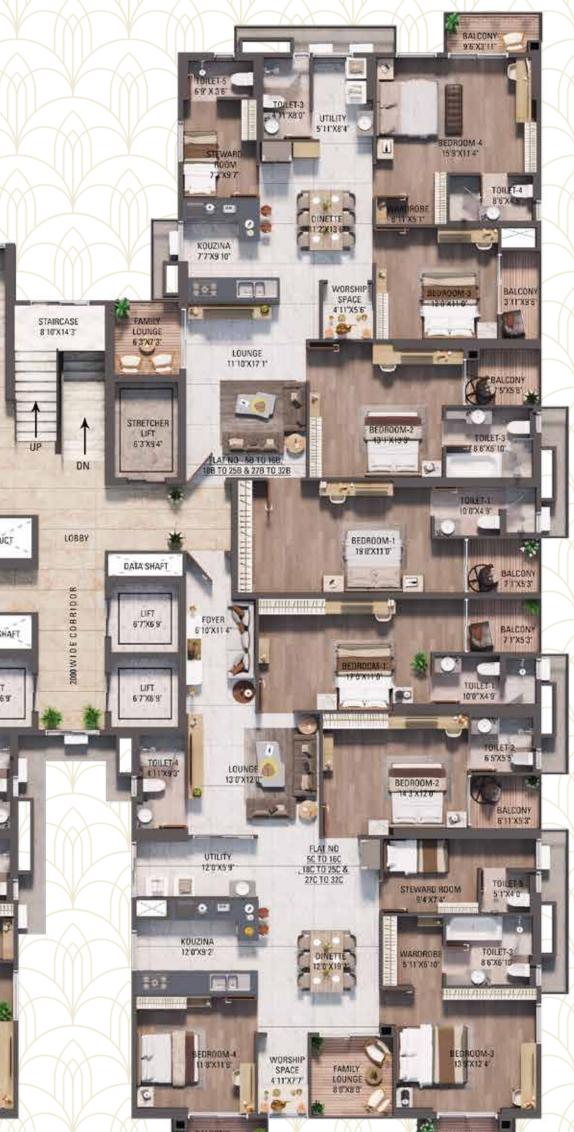

## The C-Cube: The True Heart of Emporio Bliss

Citadel

Imperial

| TYPE     | SBA         | CA          | BA          |
|----------|-------------|-------------|-------------|
| NAME     | (IN SQ.FT.) | (IN SQ.FT.) | (IN SQ.FT.) |
| IMPERIAL | 3390        | 1811        | 268         |

| TYPE     | SBA         | CA          | BA          |  |
|----------|-------------|-------------|-------------|--|
| NAME     | (IN SQ.FT.) | (IN SQ.FT.) | (IN SQ.FT.) |  |
| SERENITY | 2956        | 1601        | 213         |  |

| TYPE    | SBA         | CA          | BA          |
|---------|-------------|-------------|-------------|
| NAME    | (IN SQ.FT.) | (IN SQ.FT.) | (IN SQ.FT.) |
| CITADEL | 3182        | 1747        | 217         |