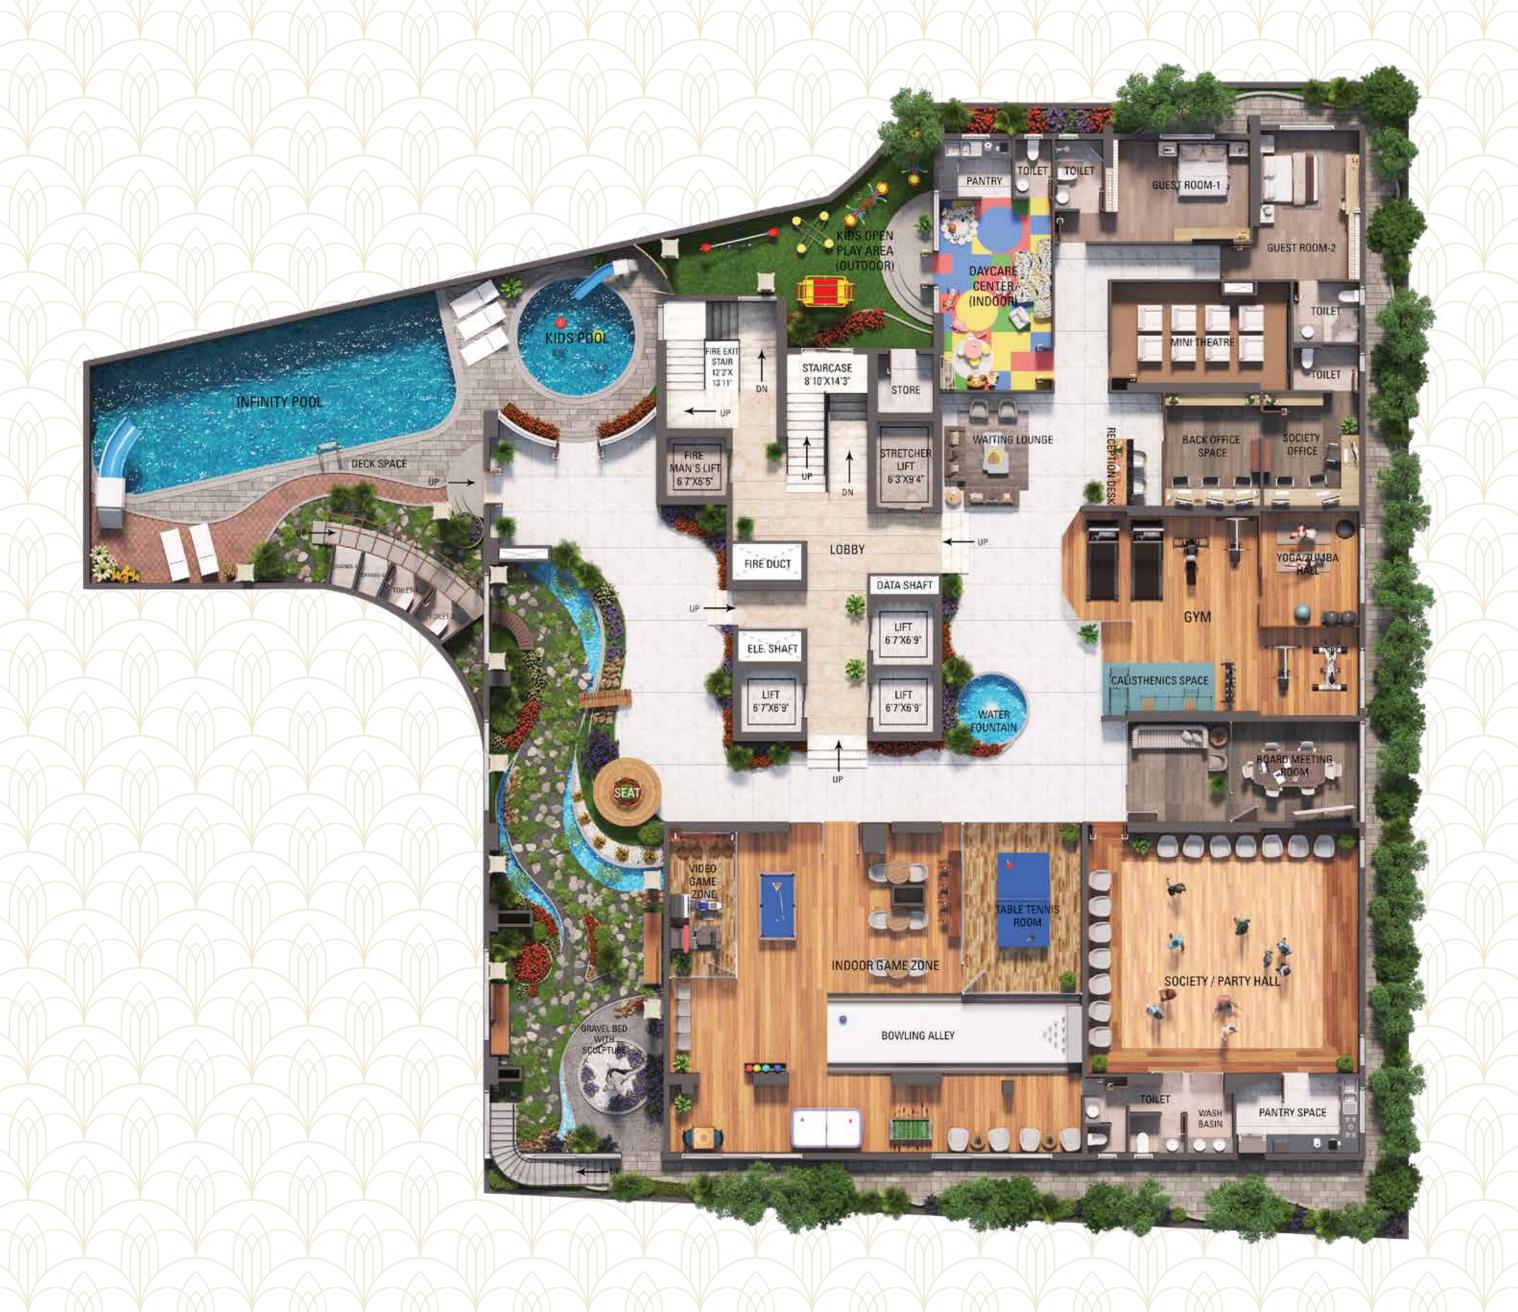

## The C-Cube: The True Heart of Emporio Bliss

Citadel

Imperial

| TYPE     | SBA         | CA          | BA          |
|----------|-------------|-------------|-------------|
| NAME     | (IN SQ.FT.) | (IN SQ.FT.) | (IN SQ.FT.) |
| IMPERIAL | 3390        | 1811        | 268         |