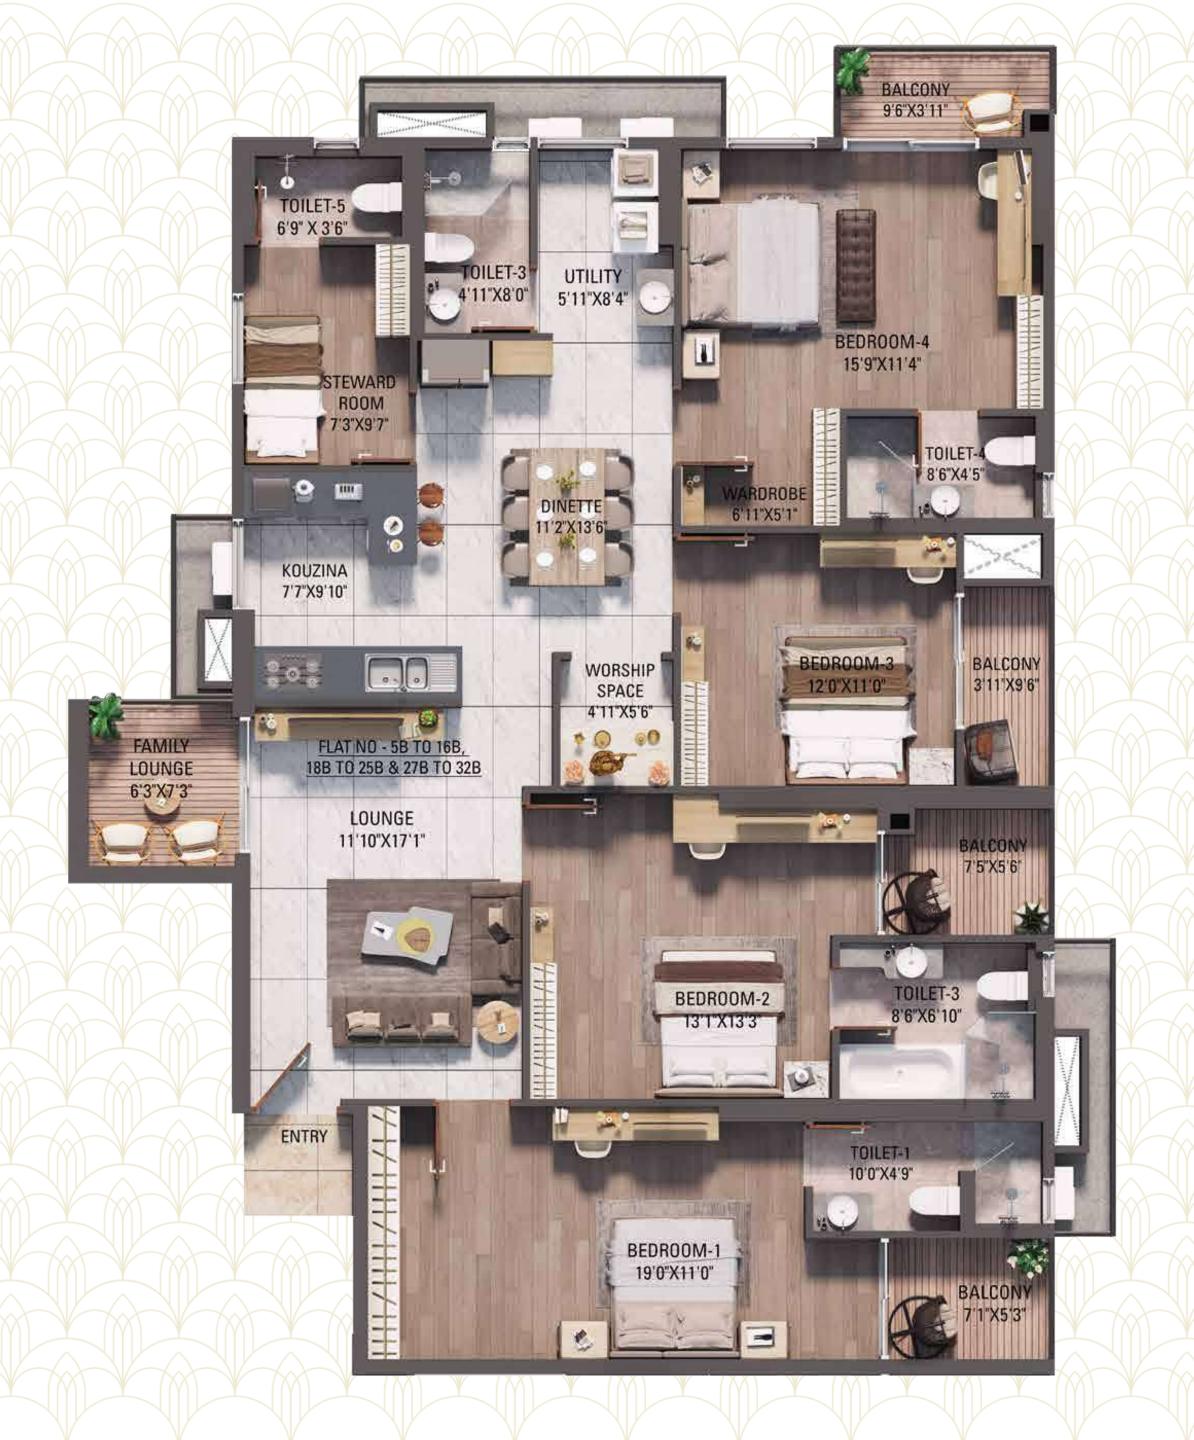

## The C-Cube: The True Heart of Emporio Bliss

Citadel

Imperial

| TYPE     | SBA         | CA          | BA          |
|----------|-------------|-------------|-------------|
| NAME     | (IN SQ.FT.) | (IN SQ.FT.) | (IN SQ.FT.) |
| IMPERIAL | 3390        | 1811        | 268         |