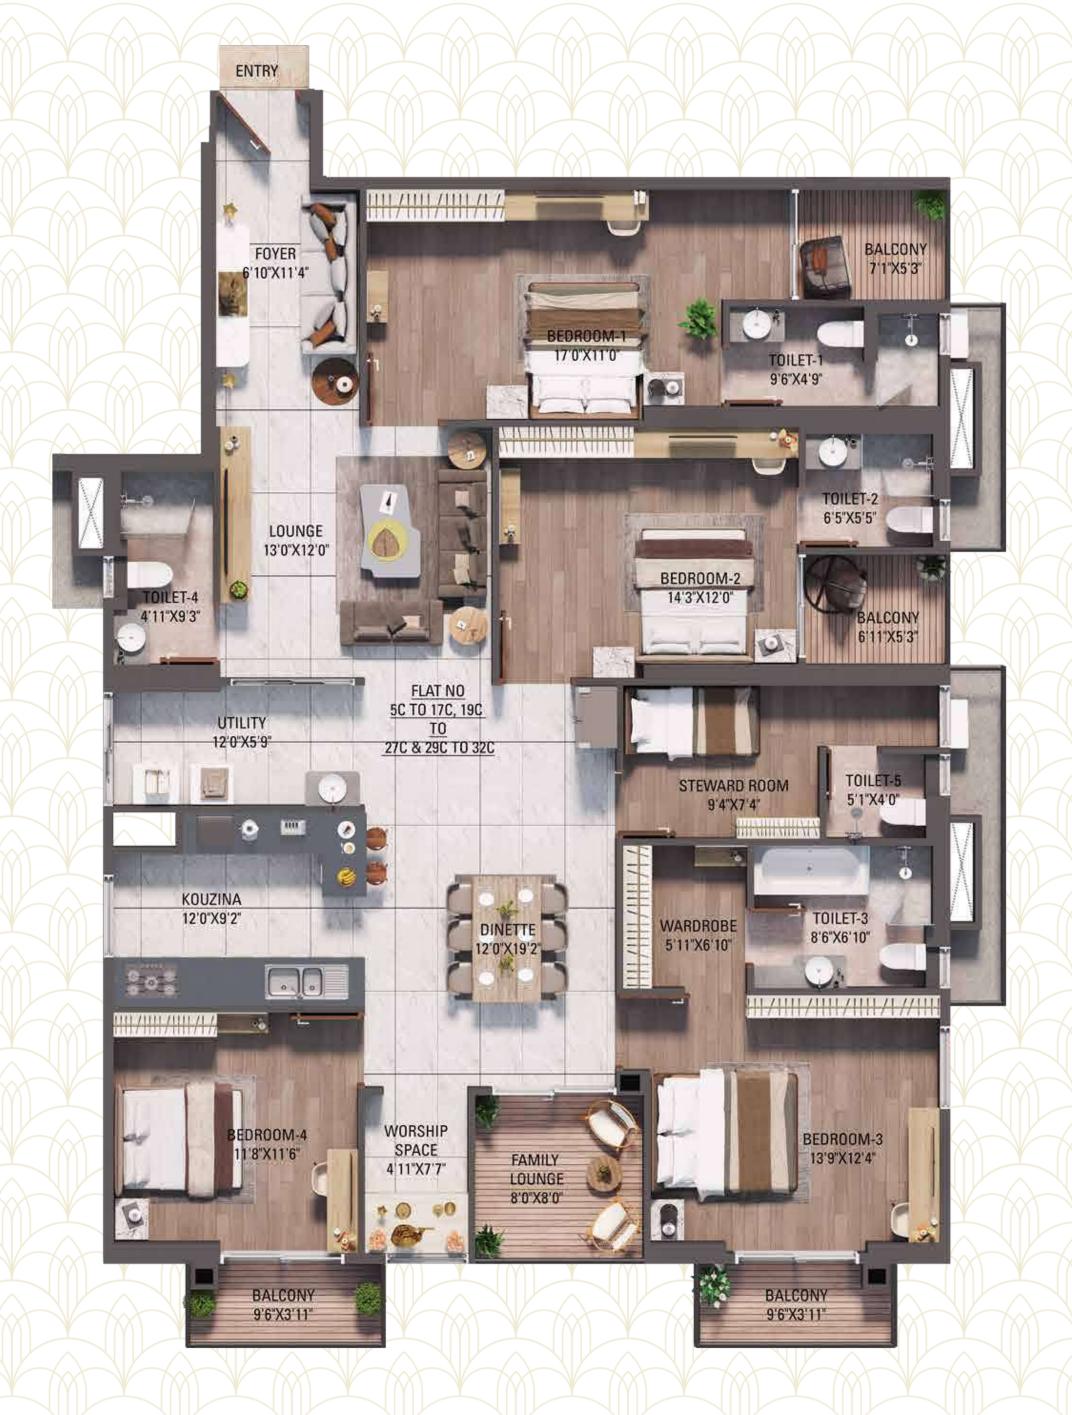

## The C-Cube: The True Heart of Emporio Bliss

Citadel

Imperial

| TYPE     | SBA         | CA          | BA          |
|----------|-------------|-------------|-------------|
| NAME     | (IN SQ.FT.) | (IN SQ.FT.) | (IN SQ.FT.) |
| IMPERIAL | 3390        | 1811        | 268         |

| TYPE    | SBA         | CA          | BA          |
|---------|-------------|-------------|-------------|
| NAME    | (IN SQ.FT.) | (IN SQ.FT.) | (IN SQ.FT.) |
| CITADEL | 3182        | 1747        | 217         |