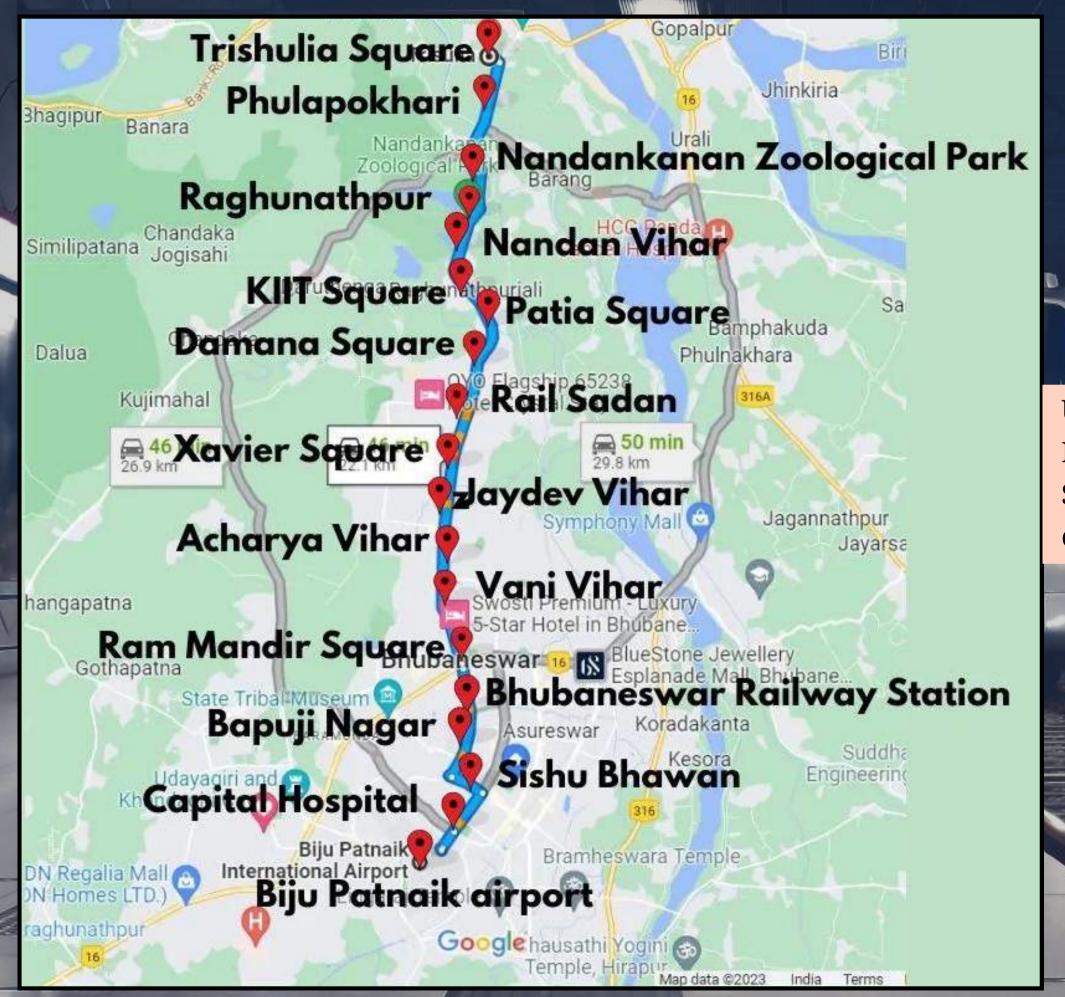

Uninterrupted connectivity from Cuttack to Bhubaneswar, with the metro station at Trisulia Square and Nandankanan Zoological Park at the center.