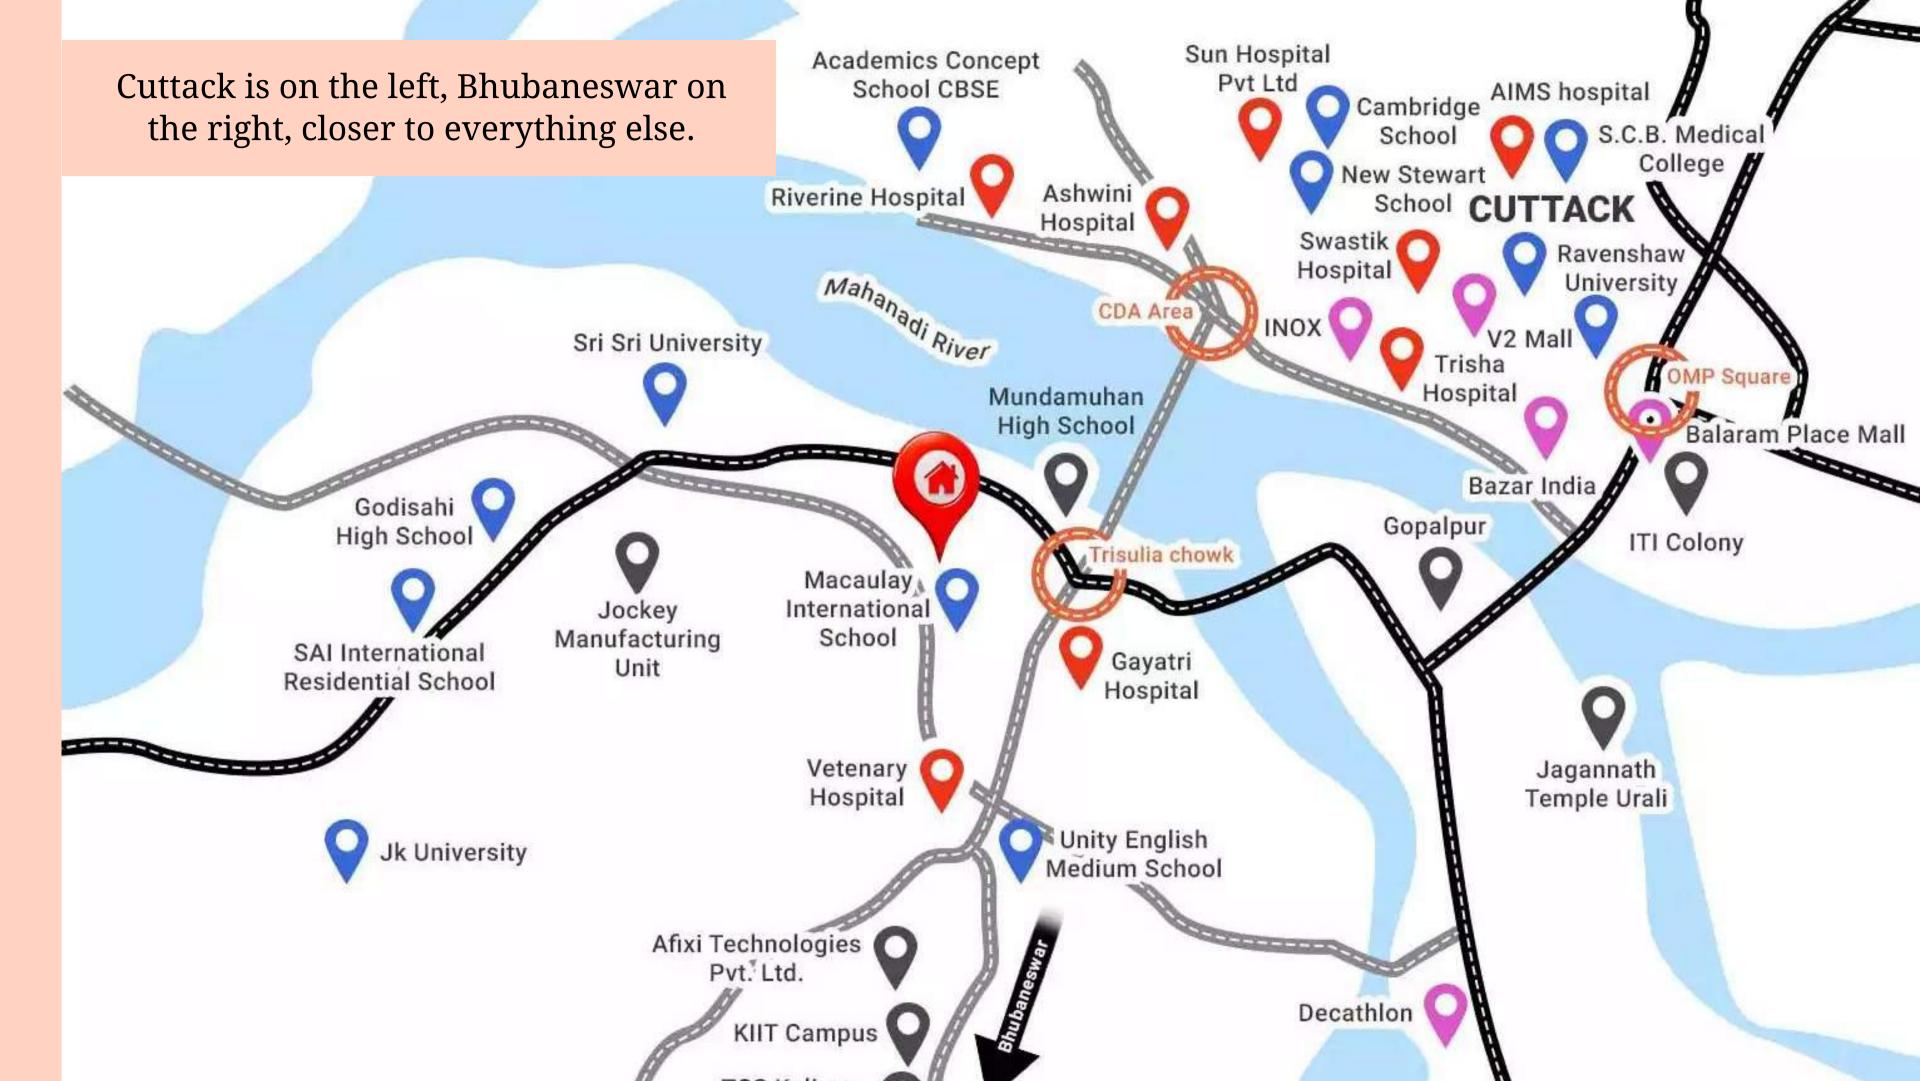

## Strategically located between the twin cities of **Bhubaneswar** and **Cuttack**

# Stay in the epicentre of the Old and New Bhubaneswar

Educational institutions including KIIT, NLUO, Sri Sri University, SAI International School, Ravenshaw University, NIFT, are within close proximity.

Major industrial hubs like OMFED, JSW & MG Group, Ramdaspur Industrial Estate, Jockey, Welspun Living Ltd. are also nearby.

Located close to leading hospitals such as KIMS, SCB Campus 2,
Shishu Bhawan, providing easy access to healthcare.

Uninterrupted connectivity from Cuttack to Bhubaneswar, with the metro station at Trisulia Square and Nandankanan Zoological Park at the center.